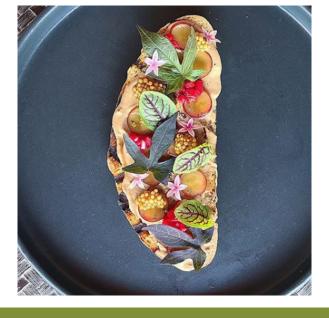

## Baby Greens

-Arugula -Asian Blend -Baby Spinach -Bok Choy -Exotic Kale -Lacinato Kale -Mixed Greens -Mixed Kale

Featured Dishes

The Chef's Garden was built because of the Chefs' love for Microgreens, Heirloom Vegetables, Specialty Lettuce and Edible Herbs and Flowers. We want to feature you, the Chefs, and the reason we decided to become The Chef's Garden. Get creative and share your photos of our products in the kitchen, finished dishes and plates at the pass. Post your dishes to our Facebook page. Tag your dishes on Twitter @TheChefsGarden. Use the hashtag #thechefsgarden on Instagram or send us an email: marketing@chefs-garden.com.

©chefgrantirvin Chicken Liver Mousse, Red Grape, Caramelized Honey, Pickled Mustard Seeds, Shallot, Sweet Potato Leaf, Red Ribbon Sorrel, House Sourdough

The Chef's Garden | www.chefs-garden.com | f 💙 📴 🗓 🛗