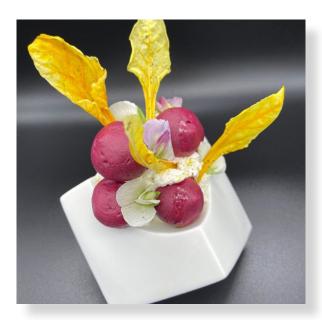

# Featured Dishes

The Chef's Garden was built because of the Chefs' love for Microgreens, Heirloom Vegetables, Specialty Lettuce and Edible Herbs and Flowers. We want to feature you, the Chefs, and the reason we decided to become The Chef's Garden. Get creative and share your photos of our products in the kitchen, finished dishes and plates at the pass. Post your dishes to our Facebook page. Tag your dishes on Twitter @TheChefsGarden. Use the hashtag #thechefsgarden on Instagram or send us an email: marketing@chefs-garden.com.

@rosendale\_events Beet Macaroons with Goat Cheese Mouss Ingredients: Bulls Blood Beets Sunrise Beet Blush Pea Blooms Goat Cheese

@chef\_chris\_johnston Pumpkin swordfish, @the\_chefs\_garden\_ohio spinach and radish, Kalamata olives, capers, rosé aioli.