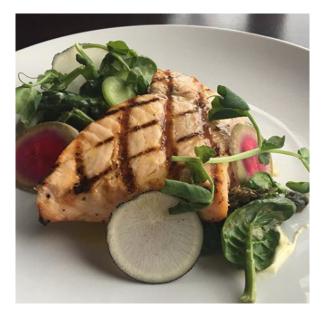

# Featured Dishes

The Chef's Garden was built because of the Chefs' love for Microgreens, Heirloom Vegetables, Specialty Lettuce and Edible Herbs and Flowers. We want to feature you, the Chefs, and the reason we decided to become The Chef's Garden. Get creative and share your photos of our products in the kitchen, finished dishes and plates at the pass. Post your dishes to our Facebook page. Tag your dishes on Twitter @TheChefsGarden. Use the hashtag #thechefsgarden on Instagram or send us an email: marketing@chefs-garden.com.

@rosendale\_events Beet Macaroons with Goat Cheese Mouss Ingredients: Bulls Blood Beets Sunrise Beet Blush Pea Blooms Goat Cheese

@chef\_chris\_johnston Pumpkin swordfish, @the\_chefs\_garden\_ohio spinach and radish, Kalamata olives, capers, rosé aioli.